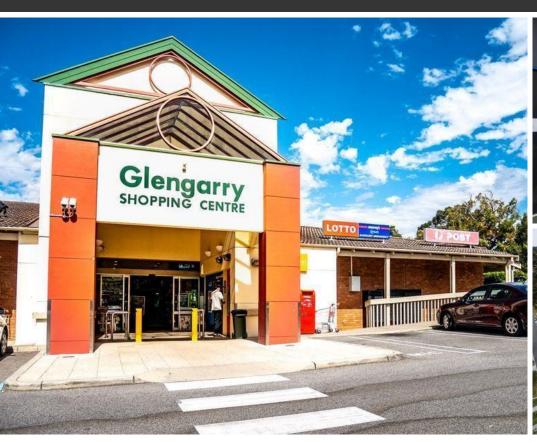

#### Location:

This well-established neighbourhood centre is conveniently located adjacent to the Glengarry Private Hospital, Medical Centre and Pharmacy 777, providing exposure and a steady flow of foot traffic to the Centre on a daily basis. Glengarry Shopping Centre provides an excellent opportunity for a new operator looking to establish their business in a popular Centre.

#### **Description:**

- Mall & external locations available
- Flexible lease terms
- · Well established centre

Come and be a part of this vibrant shopping centre and watch your business grow along side major anchor tenants such as Australia Post, IGA, Nando's, Glengarry Coffee House and other well-established retailers. Various locations are available which would suit a number of uses including beauty, medical/health services, fashion or retail.