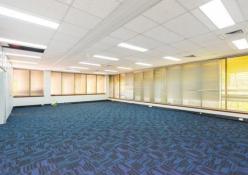

### **Description:**

- Recently carpeted
- Partitioned and open plan layout
- · Fully self-contained

22 Prowse Street comprises 444 square metres of office space over two levels. The premises features a functional layout with a good combination of partitioned and open plan space. Both levels are fully self-contained and feature separate male & female toilet amenities and kitchenette. Large glass windows to the rear of the property provide ambient natural light and a scenic outlook over Totterdell Park. Ten car bays are available with the Whole Building.