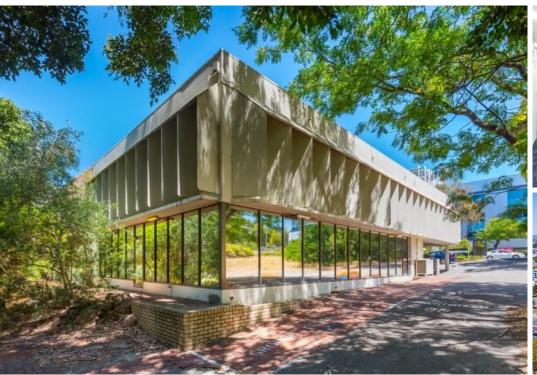

#### Location

Nestled in the pocket of West Perth, North of Wellington Street, 22 Prowse Street enjoys a pleasant park outlook and boasts excellent accessibility with Thomas Rd, Hay Street and Graham Farmer Freeway in close proximity. The amenity of West Perth and Leederville are both a short walk away.

### **Description:**

- Recently carpeted
- Partitioned and open plan layout
- · Fully self-contained

22 Prowse Street comprises 444 square metres of office space over two levels. The premises features a functional layout with a good combination of partitioned and open plan space. Both levels are fully self-contained and feature separate male & female toilet amenities and kitchenette. Large glass windows to the rear of the property provide ambient natural light and a scenic outlook over Totterdell Park. Ten car bays are available with the Whole Building.