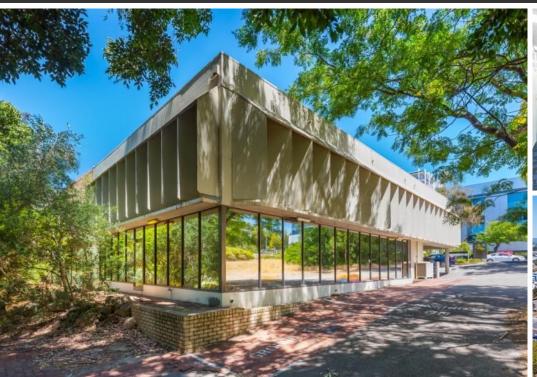

#### Location

Nestled in the pocket of West Perth, North of Wellington Street, 22 Prowse Street enjoys a pleasant park outlook and boasts excellent accessibility with Thomas Rd, Hay Street and Graham Farmer Freeway in close proximity. The amenity of West Perth and Leederville are both a short walk away.

## **Description:**

- Recently carpeted
- Partitioned and open plan layout
- · Fully self-contained

22 Prowse Street comprises 444 square metres of office space over two levels. The premises features a functional layout with a good combination of partitioned and open plan space. Both levels are fully self-contained and feature separate male & female toilet amenities and kitchenette. Large glass windows to the rear of the property provide ambient natural light and a scenic outlook over Totterdell Park. Ten car bays are available with the Whole Building.