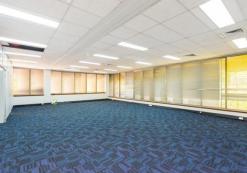

## **Description:**

- Recently carpeted
- Partitioned and open plan layout
- · Fully self-contained

22 Prowse Street comprises 444 square metres of office space over two levels. The premises features a functional layout with a good combination of partitioned and open plan space. Both levels are fully self-contained and feature separate male & female toilet amenities and kitchenette. Large glass windows to the rear of the property provide ambient natural light and a scenic outlook over Totterdell Park. Ten car bays are available with the Whole Building.