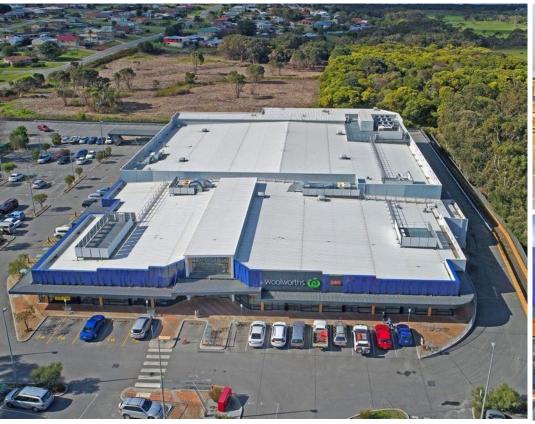

## Location:

Bayonet Head is identified as a "Priority Urban Development Area", and is a growing population area with the Centre itself enjoying high traffic exposure opposite a major intersection.

# Description:

- Air-conditioned closed mall
- Join Woolworths, BWS Liquor, Terry White
- Rents from \$12,000 p.a.+ GST & Outgoings

Establish your business in the new Bayonet Head Shopping Centre; a first class, modern retail facility, comprising of 14 specialty stores plus anchor tenant, Woolworths. Flexible lease terms are being offered and we are seeking a bakery, florist, fast food, medical, Allied Health, fashion, and other compatible uses. Register your interest today! \*Rents GST exclusive.