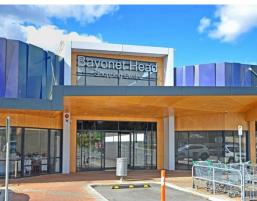

# Bayonet Head SC, 206 Lower King Road, ALBANY 6330

Limited Opportunities Now Available!

| Premises:  | Area m²: | Rent p.a.: | Net / Gross | Outgoings: | Comments:                |
|------------|----------|------------|-------------|------------|--------------------------|
| Kiosk Site | 30       | \$12,000   | Net         | \$2,207    | Suit multi service       |
| Shop 9     | 53       | \$16,000   | Net         | \$3,898    | Central Mall position    |
| Shop 7     | 65       | \$18,200   | Net         | \$4,781    | External shop            |
| Shop 10    | 55       | \$17,000   | Net         | \$4,045    | Fully fitted Barber shop |

# Description:

- Air-conditioned closed mall
- Join Woolworths, BWS Liquor, Terry White
- Rents from \$12,000 p.a.+ GST & Outgoings

Establish your business in the new Bayonet Head Shopping Centre; a first class, modern retail facility, comprising of 14 specialty stores plus anchor tenant, Woolworths. Flexible lease terms are being offered and we are seeking a bakery, florist, fast food, medical, Allied Health, fashion, and other compatible uses. Register your interest today! \*Rents GST exclusive.