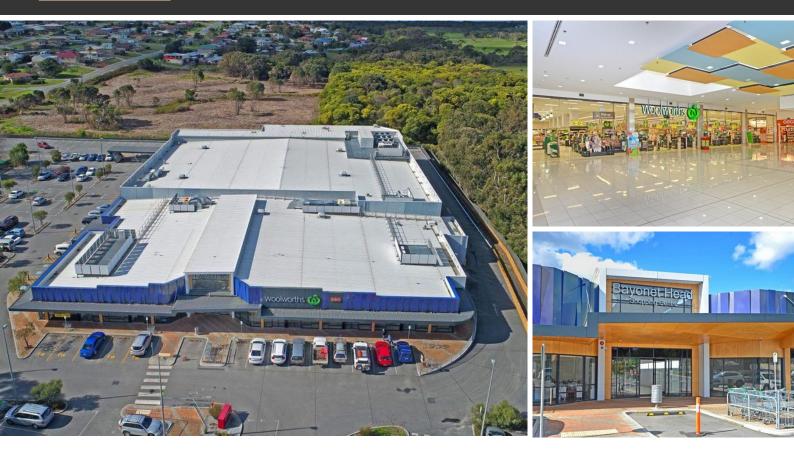

#### Location:

Bayonet Head is identified as a "Priority Urban Development Area" and is a growing population area with the Centre itself enjoying high traffic exposure opposite a major intersection.

### **Description:**

- Air-conditioned closed mall
- Join Woolworths, BWS Liquor, Terry White
- Rents from \$12,000 p.a.+ GST & Outgoings

Establish your business in the new Bayonet Head Shopping Centre; a first class, modern retail facility, comprising of 14 specialty stores plus anchor tenant, Woolworths. Flexible lease terms are being offered and we are seeking a bakery, florist, fast food, medical, Allied Health, fashion, and other compatible uses. Register your interest today! \*Rents GST exclusive.