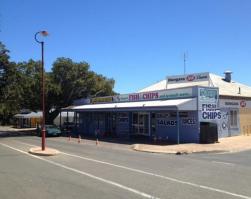

# Dongara Town Centre Opportunity!

Premises: Shop 1

**Area m<sup>2</sup>:** 558

Rent: \$55k p.a. Plus GST

(Includes Outgoings)

Net/Gross: Gross

**Outgoings:** 

Enjoy a main street, corner location adjacent to the Hotel, Supermarket and other commercial facilities.

## **Description:**

- Affordable rent
- Flexible lease terms
- Suits many uses

Secure this fantastic leasing opportunity in the heart of Dongara! With multiple uses available and flexible lease terms, this property offers great opportunities for rural businesses. Direct exposure on a corner location provides businesses with excellent exposure to passing through traffic.