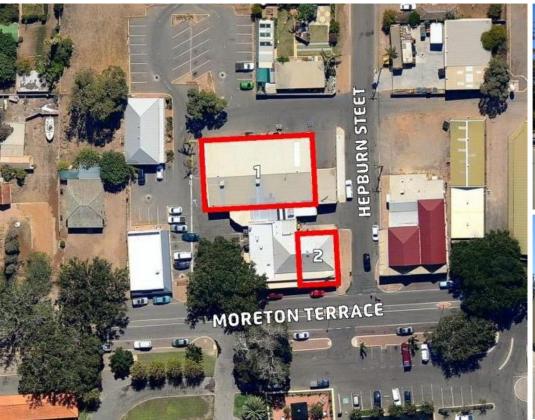

# Dongara Town Centre Opportunity!

Premises: Shop 1

**Area m<sup>2</sup>:** 558

Rent: \$55k p.a. Plus GST

(Includes Outgoings)

Net/Gross: Gross

**Outgoings:** 

Enjoy a main street, corner location adjacent to the Hotel, Supermarket and other commercial facilities.

## **Description:**

- Affordable rent
- Flexible lease terms
- Suits many uses

Secure this fantastic leasing opportunity in the heart of Dongara! With multiple uses available and flexible lease terms, this property offers great opportunities for rural businesses. Direct exposure on a corner location provides businesses with excellent exposure to passing through traffic.