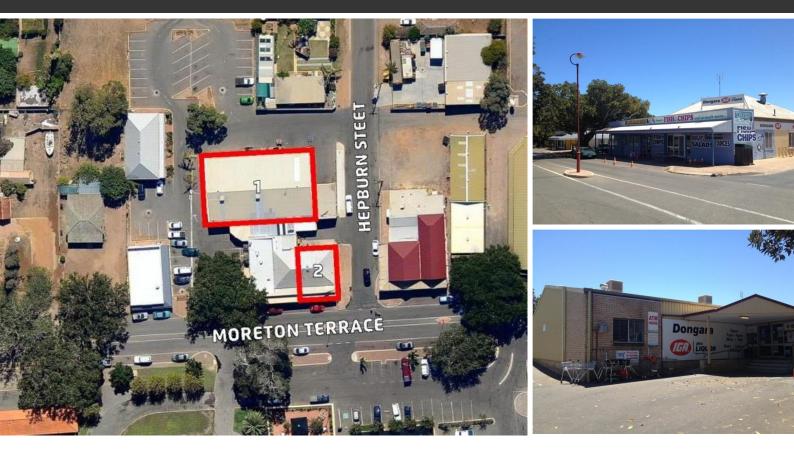

# 25 Moreton Terrace, DONGARA 6525

Dongara Town Centre Opportunity!

1

| Premises: | Shop |
|-----------|------|
|           |      |

Area m<sup>2</sup>: 558 Rent: \$55k p.a. Plus GST (Includes Outgoings)

- Net/Gross: Gross
- Outgoings:

Enjoy a main street corner location adjacent to the Hotel, Supermarket and other commercial facilities.

#### **Description:**

- Affordable rent
- Flexible lease terms
- Suits many uses

Secure this fantastic leasing opportunity in the heart of Dongara! With multiple uses available and flexible lease terms, this property offers great opportunities for rural businesses. Direct exposure on a corner location provides businesses with optimized publicity to passing through traffic.