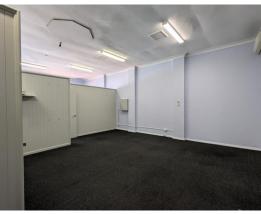

### **Description:**

- Excellent frontage & exposure
- Secure rear yard w/ disabled toilet
- Freestanding and self-contained

This 110sqm (approx.) well-appointed shop / office on 233sqm\* of land is ready for immediate occupation! Featuring a great combination of open layout and internal partitioning, the property has excellent flexibility to fit your needs.

With air-conditioning, alarm system, security roller doors, storage options and disabled toilet plus significant secure yardage at the rear of the tenancy, this property would suit many different uses. Combined with ample customer parking right outside your door and close proximity to businesses such as Belvidere IGA & Australia Post, this is a great opportunity to join an established retail strip.