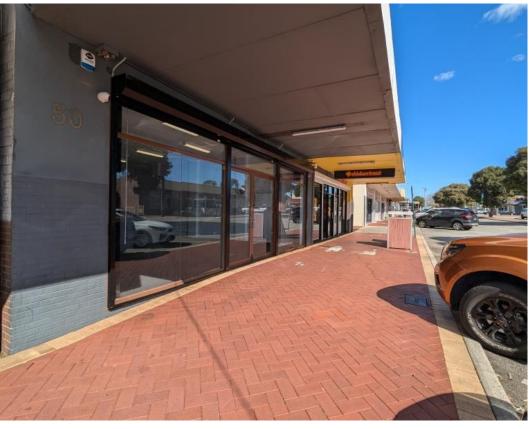

#### Location:

Located a few doors down from the Belvidere IGA and Bottlemart, the property enjoys great exposure to daily traffic. Close proximity to Stanton Rd ensures quality access to the Domestic & International Airports plus the DFO Perth.

### **Description:**

- Excellent frontage & exposure
- Secure rear yard w/ disabled toilet
- Freestanding and self-contained

This 110sqm (approx.) well-appointed shop / office on 233sqm\* of land is ready for immediate occupation! Featuring a great combination of open layout and internal partitioning, the property has excellent flexibility to fit your needs.