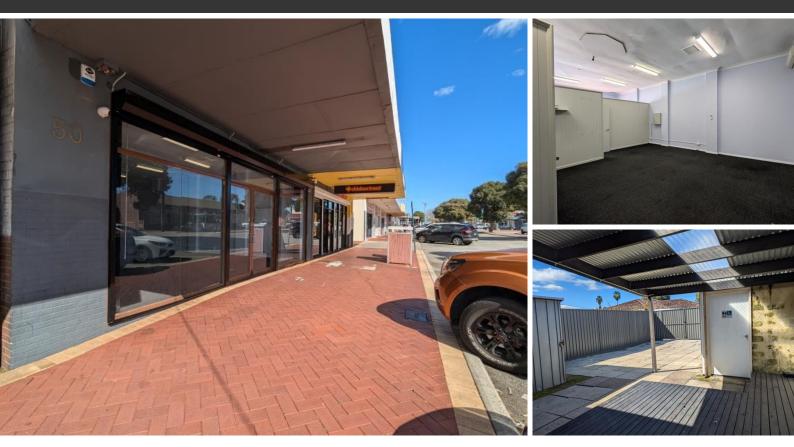

#### Premises:

| Area m <sup>2</sup> : | 110                                            |
|-----------------------|------------------------------------------------|
| Rent:                 | \$30,000 p.a. plus GST<br>(Includes Outgoings) |
| Net/Gross:            | Gross                                          |
| Outgoings:            |                                                |
| $\bigcirc$            | Location<br>Lively neighbourhood strip         |
|                       | <b>Parking</b><br>Ample customer parking       |
| *):-                  | Air Conditioning                               |
|                       | Secure Yard                                    |
|                       |                                                |

#### Location:

Located a few doors down from the Belvidere IGA and Bottlemart, the property enjoys great exposure to daily traffic. Close proximity to Stanton Rd ensures quality access to the Domestic & International Airports plus the DFO Perth.

#### **Description:**

- Excellent frontage & exposure
- Secure rear yard w/ disabled toilet
- Freestanding and self-contained

This 110sqm (approx.) well-appointed shop / office on 233sqm\* of land is ready for immediate occupation! Featuring a great combination of open layout and internal partitioning, the property has excellent flexibility to fit your needs.

With air-conditioning, alarm system, security roller doors, storage options and disabled toilet plus significant secure yardage at the rear of the property, this property would suit many different uses. Combined with ample customer parking right outside your door and close proximity to businesses such as Belvidere IGA & Australia Post, this is a great opportunity to join an established retail strip.