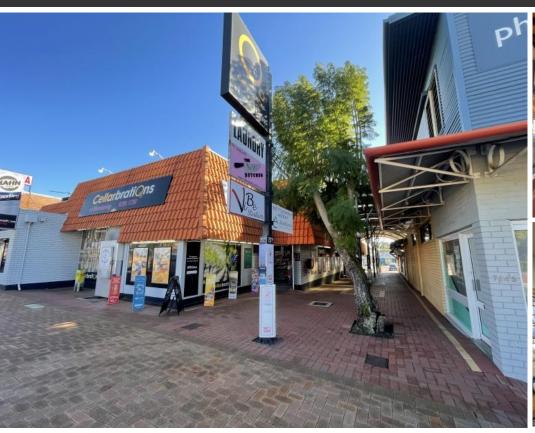

#### Location:

7145 Great Eastern Hwy is a retail arcade situated in the heart of the Mundaring Town Centre. Fronting Great Eastern Hwy, the arcade is a popular pedestrian thoroughfare linking the highway to the abundant rear car parking which also services major operators such as Coles, Aldi, Woolworths and Amcal Pharmacy.

#### **Description:**

- Heart of Mundaring Town Centre
- Excellent customer parking
- Blank canvas!

Here is a great opportunity to move your business into this desirable area! With great window frontage, this retail space enjoys valuable exposure to pedestrian foot traffic.

Internally the property provides a neat and tidy shop layout complete with painted concrete floors & air-conditioning throughout making it suitable for a variety of retail uses. Abundant parking is available at the rear of the arcade.