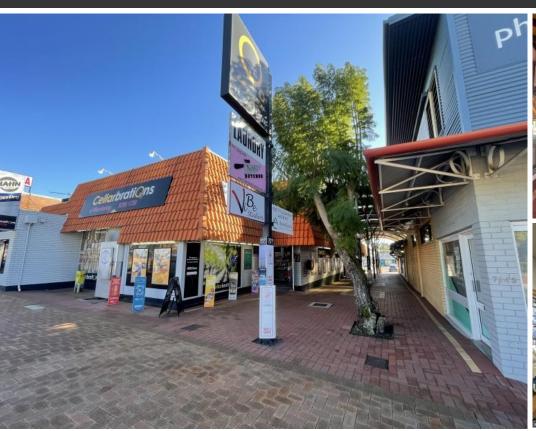

#### Location:

7145 Great Eastern Hwy is a retail arcade situated in the heart of the Mundaring Town Centre. Fronting Great Eastern Hwy, the arcade is a popular pedestrian thoroughfare linking the highway to the abundant rear car parking which also services major operators such as Coles, Aldi, Woolworths and Amcal Pharmacy.

#### **Description:**

- Heart of Mundaring Town Centre
- Excellent customer parking
- Blank canvas!

Here is a great opportunity to move your business into this desirable area! With great window frontage, this retail space enjoys valuable exposure to pedestrian foot traffic.