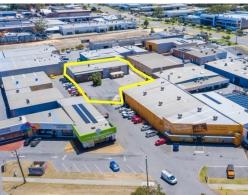

#### Location:

This well presented industrial premises is a rare find in such a central commercial location. Being situated behind Petbarn on Erindale Road, within the heart of the Balcatta Commercial precinct, the property is highly accessible and in close proximity to both Reid Highway and the Mitchell Freeway.