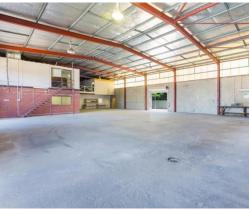

#### Area

808 sqm Warehouse

#### **Roller Door**

Automated Roller Door

3 Phase Power

#### **Description:**

- Automated Roller Door Access
- Bonus Secure Yard
- 3 Phase Power

102 Erindale Road, Balcatta offers impeccable value for money with 808sqm building and 1,000sqm (approx) secure yard. Improvements comprise a 483sqm clear span warehouse with 5m truss height, a 266sqm two level partitioned office and a 59sqm additional office & storage area. The property also benefits from 3 phase power, automatic roller doors, truck wash down bay with oil separator and ample amenities.