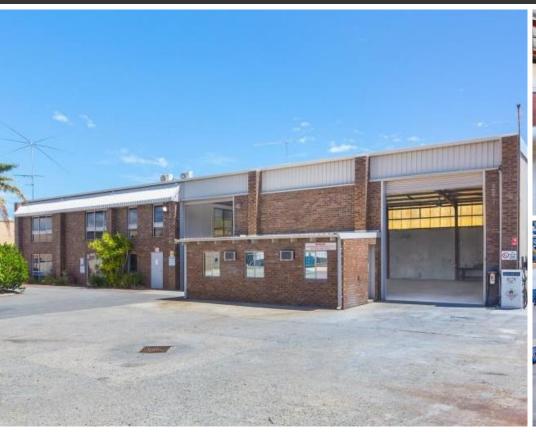

#### Location:

This well presented industrial premises is a rare find in such a central commercial location. Being situated behind Petbarn on Erindale Road, within the heart of the Balcatta Commercial precinct, the property is highly accessible and in close proximity to both Reid Highway and the Mitchell Freeway.

#### **Description:**

- Automated Roller Door Access
- Bonus Secure Yard
- 3 Phase Power

102 Erindale Road, Balcatta offers impeccable value for money with 808sqm building and 1,000sqm (approx) secure yard. Improvements comprise a 483sqm clear span warehouse with 5m truss height, a 266sqm two level partitioned office and a 59sqm additional office & storage area. The property also benefits from 3 phase power, automatic roller doors, truck wash down bay with oil separator and ample amenities.