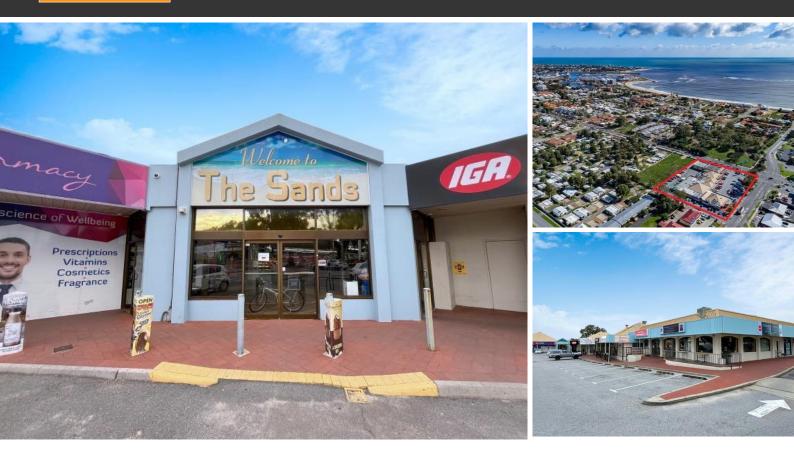

#### Location:

The Sands Shopping Centre is situated on the corner of Mandurah Terrace & Anstruther Road in a vibrant urban location only minutes from the Mandurah City Centre, Mandurah Ocean Marina and the Silver Sands beach. The well-established neighbourhood centre comprises major retail tenants including IGA Supermarket, Wizard Pharmacy and a strong fast-food offering.

#### **Description:**

- Popular neighbourhood centre
- 8,084 square metre corner site
- High density development zone

The property has a substantial land area of approximately 8,084 square metres. Improvements comprise a single level retail facility featuring a supermarket and 13 specialty stores, with a fully leased net income of \$730,706p.a.\*