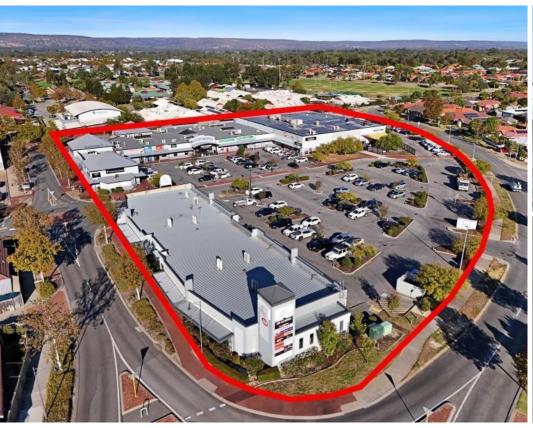

# Woodlake Village Shopping Centre, 20 Sunray Circle, ELLENBROOK 6069

Prominent shop in the popular Woodlake Village Shopping Centre

Premises: Shop 3

**Area m<sup>2</sup>:** 258

**Rent:** \$64,500 p.a. plus GST

#### Location:

Woodlake Village Shopping Centre is located in the vibrant high growth residential area of Ellenbrook in Perth's Northeast Growth Corridor. Join a list of well-known tenants such as IGA Supermarket, Liquor Barons, Terry White Chemist, and Plus Fitness in this bustling neighbourhood center.