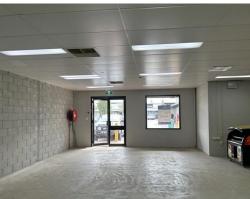

#### **Description:**

- · External tenancy with high exposure
- Suit many uses
- Open plan layout

Shop 3 enjoys a prominent external position situated between IGA and Liquor Barons, with high exposure to the center's busy car park. The shop comprises an area of 258 square metres and enjoys broad showroom frontage, air-conditioning and flush ceiling and lighting.

Shop 3 would suit many business uses including retail, showroom, training and health. Leasing incentives are available for the right business.

Contact Porter Commercial for further information.