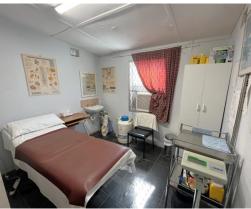

#### **Description:**

- Fully self-contained
- Partitioned layout
- Ample parking

Unit D is located adjacent to the St James Newstart Pharmacy enjoying direct exposure from customers. The unit features a partitioned layout, kitchenette, toilet amenities and the opportunity for great signage.

The Unit would ideally suit a GP Clinic or Allied health uses. Contact Porter Commercial for further information.