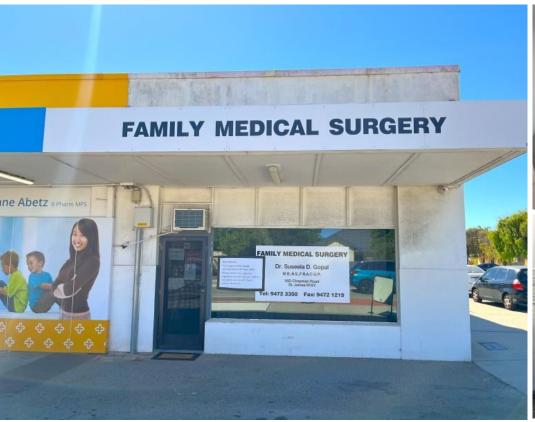

## 16 Chapman Road, ST JAMES 6102

### Boutique St James shop opportunity!

Premises: Unit D

Area m<sup>2</sup>: 82

Rent: \$17,000 p.a. plus GST

Net/Gross: Net

Outgoings: \$5,485

#### Location:

Located on the corner of Chapman Road and Victoria Street, within the residential area of St James, 16 Chapman Road caters to a well-established demographic area. The property is highly accessible for both staff and clients with 4 dedicated car bays and ample street parking along Chapman Road and Victoria Street.

#### **Description:**

- Fully self-contained
- Partitioned layout
- Ample parking

Unit D is located adjacent to the St James Newstart Pharmacy enjoying direct exposure from customers. The unit features a partitioned layout, kitchenette, toilet amenities and the opportunity for great signage.