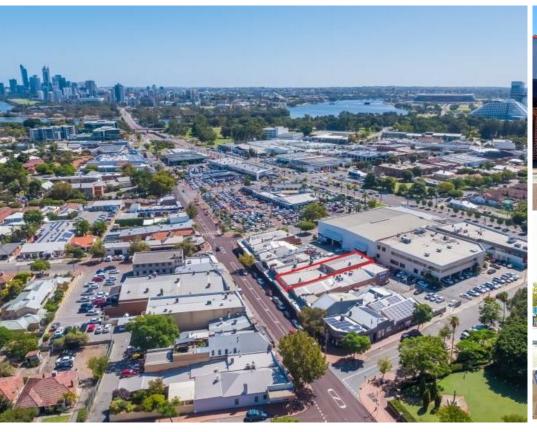

#### Location:

274 Albany Highway presents a rare opportunity to secure a freehold "Green Title" site in the tightly held Albany Highway Precinct. Situated only 4kms from the Perth CBD and 3.5kms from the Crown Hotels the property enjoys a prime location with excellent exposure from Albany Highway.

#### **Description:**

- 413sqm Green Title Site
- 600sqm of Improvements
- Flexible "District Centre" Zoning

The property has a land area of 413sqm with an approximately 10m Albany Highway frontage and rear Right Of Way access. Improvements comprise a substantial 600sqm building with front shop, rear warehouse parking and upper mezzanine floor.

274 Albany Highway is situated within a flexible "District Centre" zone under the Town of Victoria Park Planning Scheme No.1. With Potential for future high-density development with a 12 storey height limit under the proposed new Planning Scheme No.2.