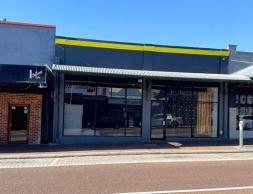

### Frontage

10m Albany Highway Frontage

#### **Description:**

- 413sqm Green Title Site
- 600sqm of Improvements
- Flexible "District Centre" Zoning

The property has a land area of 413sqm with an approximately 10m Albany Highway frontage and rear Right Of Way access. Improvements comprise a substantial 600sqm building with front shop, rear warehouse parking and upper mezzanine floor.