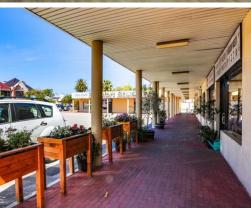

# Parking

Ample common parking

# Frontage

Signage opportunity

### **Description:**

- Open plan retail space
- Ample common parking
- Suit many retail uses

Shop 6 comprises 75.6sqm of retail space, featuring a predominantly open plan layout with a single private room at the rear, ample common parking at its doorstep and the opportunity for great signage.