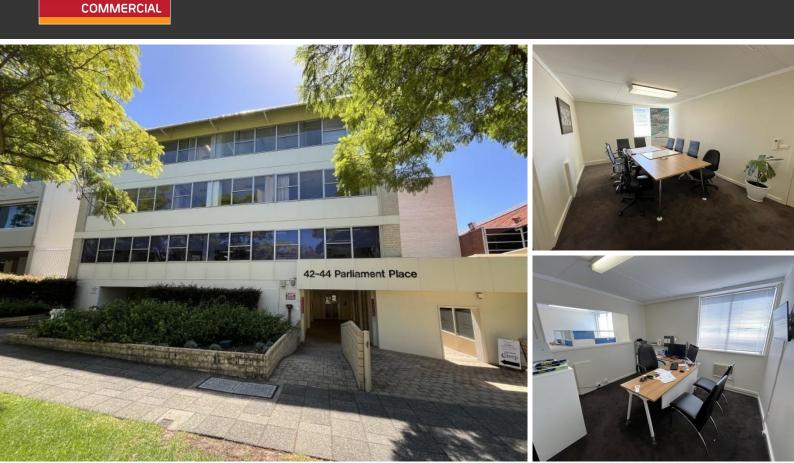

## **Description:**

- Partitioned layout
- Highly accessible location
- Fully self-contained

Suites 17 & 18 are available for sale individually or together. The suites are located on the fourth floor of the strata titled office building, comprising a combine area of 94 square metres. Internally the suites feature a partitioned layout and are fully self contained with toilet and shower amenities. One undercover car bays is available with each suites, and more than ample street parking can be found along Parliament Place.