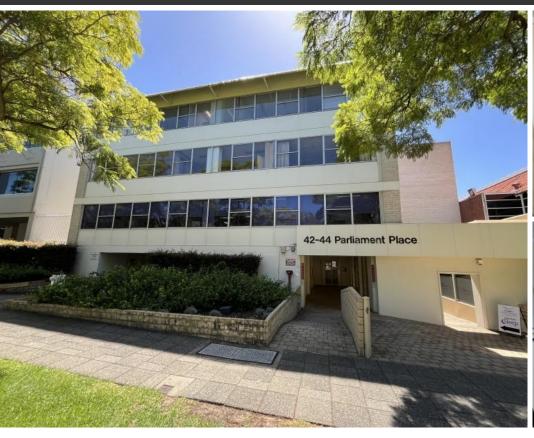

# 42 - 44 Parliament Place, WEST PERTH 6005

Affordable Boutique Office Suites - Available Individually or Together!

Premises: Suite 17 & 18

Area m<sup>2</sup>: 47

Price: Offers from \$170,000 plus

GST

#### Location:

42-44 Parliament Place is located in the Eastern end of West Perth opposite the Parliamentary Precinct and only a short walk away from the West Perth café strip. The property is highly accessible for both staff and clients being in close proximity to Hay Street, Kings Park Road and the Perth CBD.