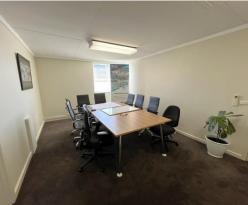

#### **Description:**

- Partitioned layout
- Highly accessible location
- Fully self-contained

Suites 17 & 18 are available for sale individually or together. The suites are located on the fourth floor of the strata titled office building, comprising a combine area of 94 square metres. Internally the suites feature a partitioned layout and are fully self contained with toilet and shower amenities. One undercover car bays is available with each suites, and more than ample street parking can be found along Parliament Place.