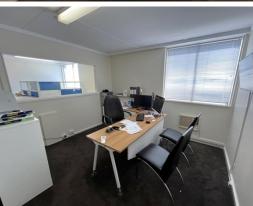

#### **Description:**

- Partitioned layout
- Highly accessible location
- Fully self-contained

Suites 17 & 18 are available for sale individually or together. The suites are located on the fourth floor of the strata titled office building, comprising a combine area of 94 square metres. Internally the suites feature a partitioned layout and are fully self contained with toilet and shower amenities. One undercover car bays is available with each suites, and more than ample street parking can be found along Parliament Place.