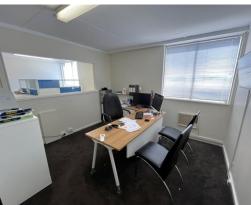

#### **Description:**

- Partitioned layout
- · Highly accessible location
- Fully self-contained

Suites 17 & 18 are located on the fourth floor of the strata titled office building, comprising 94 square metres of well-presented office space. Internally the space features a partitioned layout, with a meeting room, two offices, reception and kitchenette. The suits are fully self-contained with toilet and shower amenities.