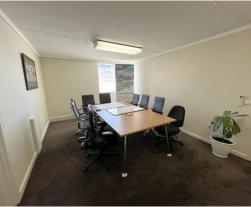

#### **Description:**

- Partitioned layout
- · Highly accessible location
- Fully self-contained

Suites 17 & 18 are located on the fourth floor of the strata titled office building, comprising 94 square metres of well-presented office space. Internally the space features a partitioned layout, with a meeting room, two offices, reception and kitchenette. The suits are fully self-contained with toilet and shower amenities.