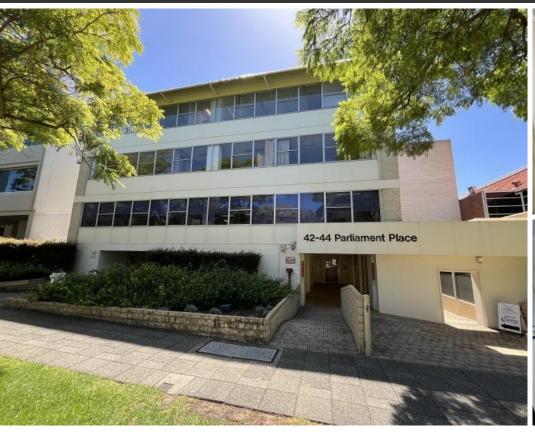

# 42 - 44 Parliament Place, WEST PERTH 6005

#### Location:

42-44 Parliament Place is located in the Eastern end of West Perth opposite the Parliamentary Precinct and only a short walk away from the West Perth café strip. The property is highly accessible for both staff and clients being in close proximity to Hay Street, Kings Park Road and the Perth CBD.