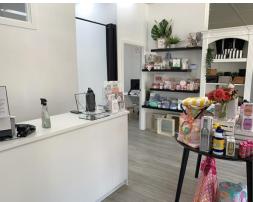

#### Rare Retail Shop Opportunity!

Premises: Shop 4

Area m<sup>2</sup>: 60

**Rent:** \$43,260.00 p.a. plus GST

Net/Gross: Net

Outgoings: \$9,500

**Air Conditioning** 

Kitchen

#### **Description:**

- Busy Centre
- Extensive glass frontage
- Suit a variety of uses

The 60 square metre shop features air-conditioning, a kitchenette and centre parking at its doorstep. Large glass windows to the front of the shop provide ample natural light and the opportunity for signage.