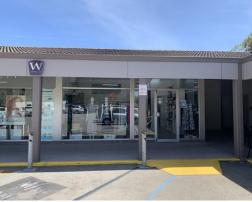

#### Rare Retail Shop Opportunity!

Premises: Shop 4

Area m<sup>2</sup>: 60

**Rent:** \$43,260.00 p.a. plus GST

Net/Gross: Net

Outgoings: \$9,500

**Air Conditioning** 

Kitchen

#### **Description:**

- Busy Centre
- Extensive glass frontage
- Suit a variety of uses

The 60 square metre shop features air-conditioning, a kitchenette and centre parking at its doorstep. Large glass windows to the front of the shop provide ample natural light and the opportunity for signage.