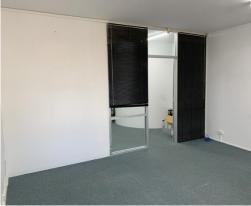

#### **Description:**

- Highly Accessible
- Lock & Leave
- **Professional Complex**

This well-presented 35 square metre ground floor office suite comprises a functional layout partitioned into two rooms, which would be suitable for a reception and private office. The suite features air-conditioning and a large window to the rear providing ambient natural light throughout. Shared kitchenette and toilet amenities can be found on each floor.