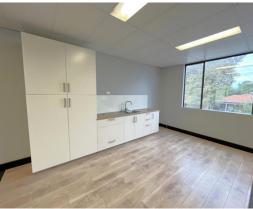

### Kitchen

Kitchenette

Suite 5 & 6 comprises 210 square metres of open plan office space with a kitchenette and air-conditioning throughout. Additional features include common amenities, dedicated parking, visitor parking and exterior signage.