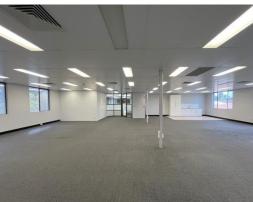

#### **Description:**

- Excellent CBD fringe location
- Open plan layout
- 6 Dedicated car bays included

Located on Canning Highway, this well-presented office suite offers an exciting way for businesses to take advantage of this high exposure accessible location.

Suite 5 & 6 comprises 210 square metres of open plan office space with a kitchenette and air-conditioning throughout. Additional features include common amenities, dedicated parking, visitor parking and exterior signage.