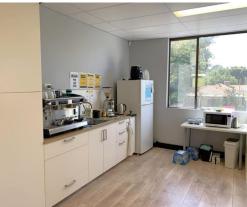

## Parking

6 Car Bays

Kitchen

Kitchenette

Suite 5 & 6 comprises 210 square metres of open plan office space with a kitchenette and air-conditioning throughout. Additional features include common amenities, dedicated parking, visitor parking and exterior signage.