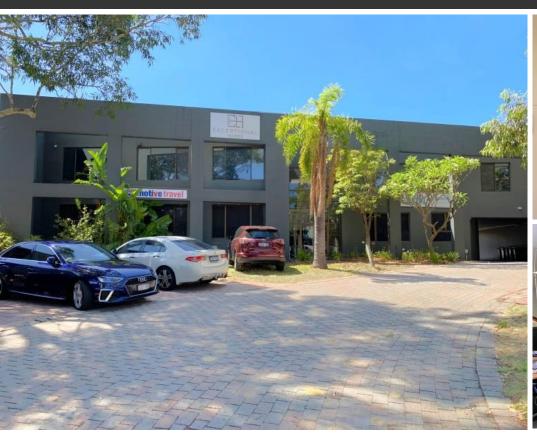

#### Location:

72 Canning Hwy is conveniently situated near the intersection of Berwick Street on the border of Victoria Park and South Perth. It enjoys excellent proximity to the Perth CBD with the Causeway a short drive to the East, whilst remaining accessible to clients and visitors.

#### **Description:**

- Excellent CBD fringe location
- Open plan layout
- 6 Dedicated car bays included

Located on Canning Highway, this well-presented office suite offers an exciting way for businesses to take advantage of this high exposure accessible location.

Suite 5 & 6 comprises 210 square metres of open plan office space with a kitchenette and air-conditioning throughout. Additional features include common amenities, dedicated parking, visitor parking and exterior signage.