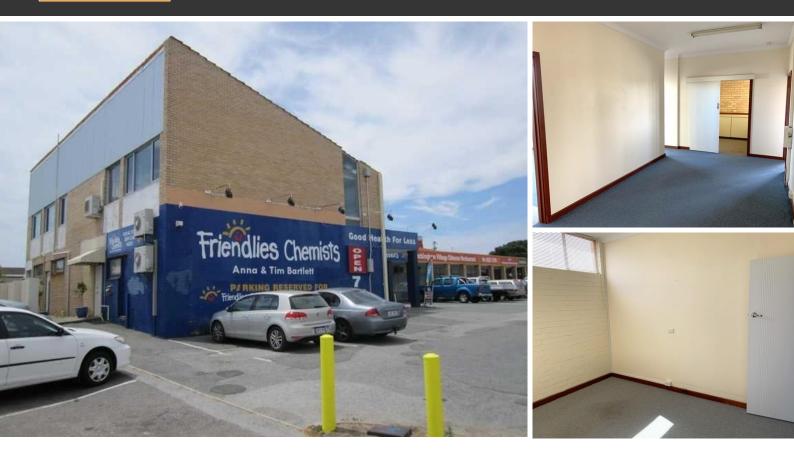

Location Palm beach precinct

Parking

Kitchen

Kitchenette

Ample common parking

Location:

Located in the heart of Rockingham Palm Beach precinct are these affordable first floor office suites. Situated directly above Friendlies Chemist the office suites are convenient for both staff and visitors with easy access and ample parking available. Enjoy the amenity that the area has to offer with many shops, cafe's and restaurants all within a short stroll of the property.

#### **Description:**

- Functional partitioned layout
- Convenient location
- Highly affordable

Available for lease are two tenancies, Suite 9 with an area of 92sqm and Suite 8 with an area of 96sqm. Both suites are located on the 1st floor and feature a functional partitioned layout and kitchenette. Parking is plentiful with ample common and street parking.