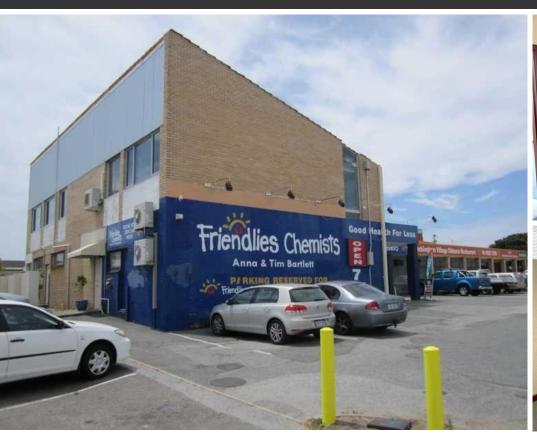

# 52 Thorpe Street, ROCKINGHAM 6168

#### Location:

Located in the heart of Rockingham Palm Beach precinct are these affordable first floor office suites. Situated directly above Friendlies Chemist the office suites are convenient for both staff and visitors with easy access and ample parking available. Enjoy the amenity that the area has to offer with many shops, cafe's and restaurants all within a short stroll of the property.

#### **Description:**

- Functional partitioned layout
- Convenient location
- Highly affordable

Available for lease are two tenancies, Suite 9 with an area of 92sqm and Suite 8 with an area of 96sqm. Both suites are located on the 1st floor and feature a functional partitioned layout and kitchenette. Parking is plentiful with ample common and street parking.