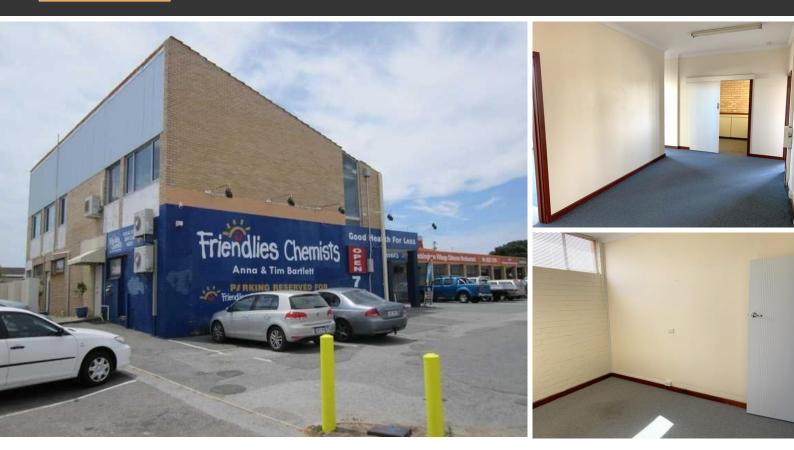

#### Location:

Located in the heart of Rockingham Palm Beach precinct are these affordable first floor office suites. Situated directly above Friendlies Chemist the office suites are convenient for both staff and visitors with easy access and ample parking available. Enjoy the amenity that the area has to offer with many shops, cafe's and restaurants all within a short stroll of the property.

#### **Description:**

- Functional partitioned layout
- Convenient location
- Highly affordable

Available for lease are two tenancies, Suite 9 with an area of 92sqm and Suite 8 with an area of 96sqm. Both suites are located on the 1st floor and feature a functional partitioned layout and kitchenette. Parking is plentiful with ample common and street parking.