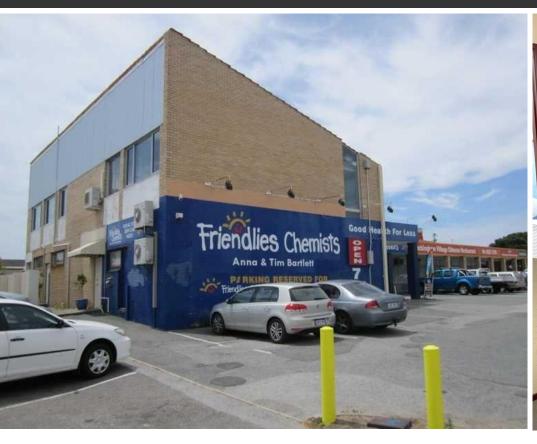

#### Location

Palm beach precinct

# Kitchen

Kitchenette

Located in the heart of Rockingham Palm Beach precinct are these affordable first floor office suites. Situated directly above Friendlies Chemist the office suites are convenient for both staff and visitors with easy access and ample parking available. Enjoy the amenity that the area has to offer with many shops, cafe's and restaurants all within a short stroll of the property.

#### **Description:**

- Functional partitioned layout
- Convenient location
- Highly affordable

Available for lease are two tenancies, Suite 9 with an area of 92sqm and Suite 8 with an area of 96sqm. Both suites are located on the 1st floor and feature a functional partitioned layout and kitchenette. Parking is plentiful with ample common and street parking.