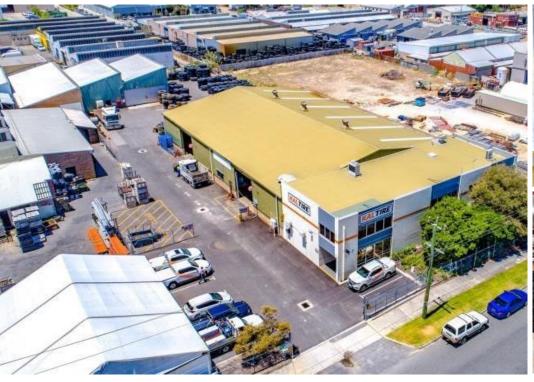

#### Location:

This neat Industrial package is situated within the highly accessible Bayswater Industrial precinct 9km from the Perth CBD. More particularly the property sits within exclusive pocket South east of Tonkin Hwy and Guildford Rd, only meters from the Tonkin Hwy on ramps. This makes for efficient access to the Perth airport, Kewdale freight terminal and other industrial localities across Perth.

#### **Description:**

- · Centrally located
- Ample hardstand
- 9km from CBD!

Improvements comprise a 572sqm two level office with attached 1,055sqm warehouse. The office features a functional partitioned layout whilst also offering open plan areas. Male & female amenities are provided along with lunch rooms and kitchenette. The main warehouse features a truss height ranging from approximately 4.8 meters to 7m. There is a 346sqm detached workshop adjacent to the rear boundary. Sitting on a 3,926sqm site there is valuable yard & hardstand area.