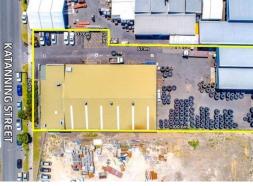

#### **Description:**

- · Centrally located
- Ample hardstand
- 9km from CBD!

Improvements comprise a 572sqm two level office with attached 1,055sqm warehouse. The office features a functional partitioned layout whilst also offering open plan areas. Male & female amenities are provided along with lunch rooms and kitchenette. The main warehouse features a truss height ranging from approximately 4.8 meters to 7m. There is a 346sqm detached workshop adjacent to the rear boundary. Sitting on a 3,926sqm site there is valuable yard & hardstand area.