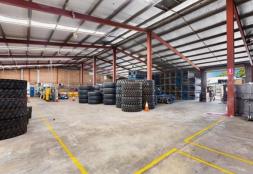

#### **Description:**

- · Centrally located
- Ample hardstand
- 9km from CBD!

Improvements comprise a 572sqm two level office with attached 1,055sqm warehouse. The office features a functional partitioned layout whilst also offering open plan areas. Male & female amenities are provided along with lunch rooms and kitchenette. The main warehouse features a truss height ranging from approximately 4.8 meters to 7m. There is a 346sqm detached workshop adjacent to the rear boundary. Sitting on a 3,926sqm site there is valuable yard & hardstand area.