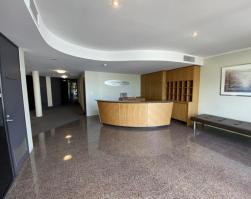

#### **Description:**

- · Functional Office Layout
- Quality Amenities
- 1 Secure undercover car bay

Unit 3 is contained within a well presented modern office building comprising of a 46sqm boutique office which provides a functional layout with partitioned spaces. The building features common toilets, kitchen and a modern reception area. This space is perfect for a small business or sole trader seeking to relocate their business closer to Perth CBD.