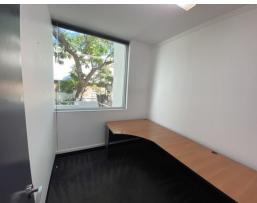

#### **Description:**

- · Functional Office Layout
- Quality Amenities
- 1 Secure undercover car bay

Unit 3 is contained within a well presented modern office building comprising of a 46sqm boutique office which provides a functional layout with partitioned spaces. The building features common toilets, kitchen and a modern reception area. This space is perfect for a small business or sole trader seeking to relocate their business closer to Perth CBD.