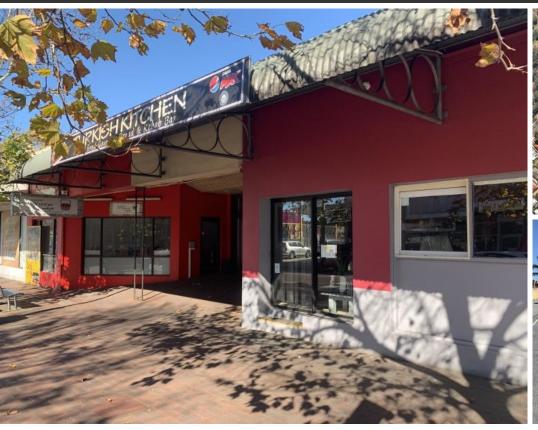

#### Description:

- Fully Fitted Restaurant
- "Walk In" Opportunity
- Albany Hwy Frontage

Take advantage of this exciting "walk in" restaurant opportunity at the gateway to the Victoria Park Retail Strip. 1019 Albany Highway comprises a 134sqm shop fronting Albany Highway and features a fully fitted restaurant complete with kitchen, dining area, plant & equipment and furniture.

The property also benefits from a huge car park at the rear, providing ample parking for staff and customers.

All the hard work has been done and you will save countless hours and dollars on setup. All that is left is for your business and imagination to capitalise on this busy location and affordable walk in opportunity!