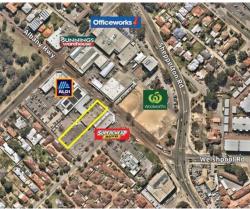

### Location:

Join Woolworths, Bunnings, Aldi and Officeworks at the Top of the Park! Strategically located off Albany Hwy, Shepperton Rd and Welshpool Rd, this property provides excellent exposure to passing traffic and is easy accessibility.