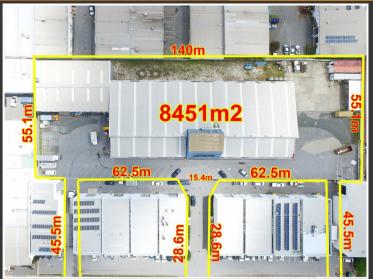

#### **COMMERCIAL**

WELSHPOOL 89-91 President St

Asking Price — \$6 Million + GST

- Office/Warehouse/Factory 3,892sqm
- Large Site Area 8,451sqm
- Large Hardstand Surrounding Warehouse
- Zoning: Industrial 2

#### **COMMERCIAL**

**Building Areas** 

Total Office:146m2Total Warehouse:3892m2Total Mezzanine:651m2Total Area:8,451m2

#### **Features**

- Large Site of 8451m2
- Large Hardstand Surrounding Warehouse
- Roller Shutters of 6.3m x 5.3m
- Fully Sprinklered Warehouse
- 7-9m Internal Warehouse Height

**Zoning: Town of Victoria Park Industrial 2** 