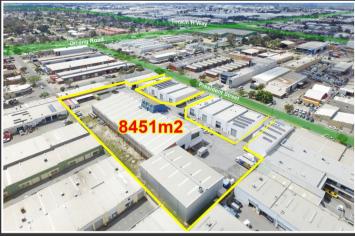

#### **COMMERCIAL**

WELSHPOOL 89-91 President St

Asking Price — \$6 Million + GST

- Office/Warehouse/Factory 3,892sqm
- Large Site Area 8,451sqm
- Large Hardstand Surrounding Warehouse
- Zoning: Industrial 2

#### **COMMERCIAL**

**Building Areas** 

Total Office:146m2Total Warehouse:3892m2Total Mezzanine:651m2Total Area:8,451m2

#### **Features**

- Large Site of 8451m2
- Large Hardstand Surrounding Warehouse
- Roller Shutters of 6.3m x 5.3m
- Fully Sprinklered Warehouse
- 7-9m Internal Warehouse Height

**Zoning: Town of Victoria Park Industrial 2** 