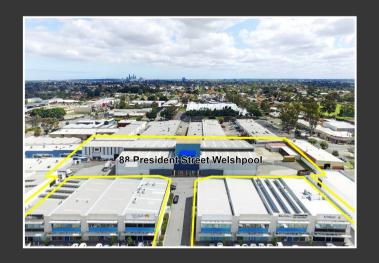

#### **COMMERCIAL**

WELSHPOOL 89-91 President St

Asking Price — \$6 Million + GST

- Office/Warehouse/Factory 3,892sqm
- Large Site Area 8,451sqm
- Large Hardstand Surrounding Warehouse
- Zoning: Industrial 2

### WELSHPOOL 89-91 President Street