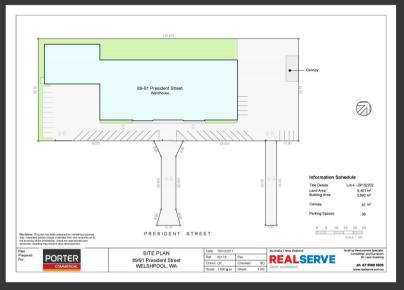

#### **COMMERCIAL**

WELSHPOOL 89-91 President St

Asking Price — \$6 Million + GST

- Office/Warehouse/Factory 3,892sqm
- Large Site Area 8,451sqm
- Large Hardstand Surrounding Warehouse
- Zoning: Industrial 2

#### **COMMERCIAL**

**Building Areas** 

Total Office:146m2Total Warehouse:3892m2Total Mezzanine:651m2Total Area:8,451m2

#### **Features**

- Large Site of 8451m2
- Large Hardstand Surrounding Warehouse
- Roller Shutters of 6.3m x 5.3m
- Fully Sprinklered Warehouse
- 7-9m Internal Warehouse Height

**Zoning: Town of Victoria Park Industrial 2** 