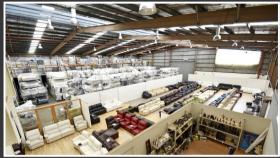

#### Description

The property benefits from the advantageous position of being on the city side of Leach Highway. The property has excellent access to the Major arterial roads. Constructed of Brick Dado and Metal Clad Walls, the major warehouse of 2,336m2 is column free and fully sprinklered. With 6.3m x 5.3m roller doors at either end, it is well accessed and further features a Mezzanine of 651m2. The glass office of 97m2 is located on the First Floor and has a view of the internal warehouse. A further executive office of 49m2 is located on level 2 and is fully serviced with amenities.