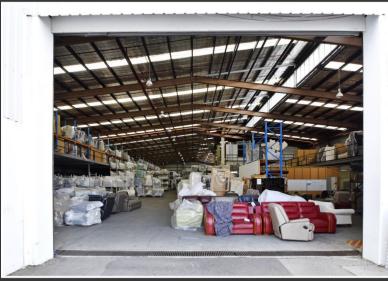

#### **Features**

- Large Site of 8451m2
- Large Hardstand Surrounding Warehouse
- Roller Shutters of 6.3m x 5.3m
- Fully Sprinklered Warehouse
- 7-9m Internal Warehouse Height

**Zoning: Town of Victoria Park Industrial 2** 

#### Description

The property benefits from the advantageous position of being on the city side of Leach Highway. The property has excellent access to the Major arterial roads. Constructed of Brick Dado and Metal Clad Walls, the major warehouse of 2,336m2 is column free and fully sprinklered. With 6.3m x 5.3m roller doors at either end, it is well accessed and further features a Mezzanine of 651m2. The glass office of 97m2 is located on the First Floor and has a view of the internal warehouse. A further executive office of 49m2 is located on level 2 and is fully serviced with amenities.