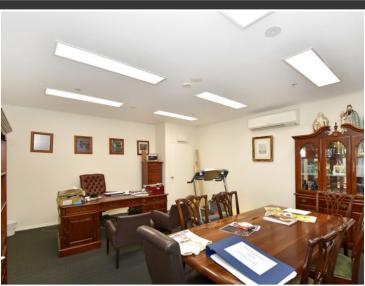

#### Description

The property benefits from the advantageous position of being on the city side of Leach Highway. The property has excellent access to the Major arterial roads. Constructed of Brick Dado and Metal Clad Walls, the major warehouse of 2,336m2 is column free and fully sprinklered. With 6.3m x 5.3m roller doors at either end, it is well accessed and further features a Mezzanine of 651m2. The glass office of 97m2 is located on the First Floor and has a view of the internal warehouse. A further executive office of 49m2 is located on level 2 and is fully serviced with amenities.