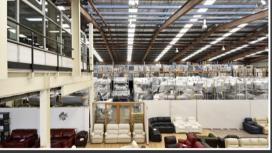

#### Description

The property benefits from the advantageous position of being on the city side of Leach Highway. The property has excellent access to the Major arterial roads. Constructed of Brick Dado and Metal Clad Walls, the major warehouse of 2,336m2 is column free and fully sprinklered. With 6.3m x 5.3m roller doors at either end, it is well accessed and further features a Mezzanine of 651m2. The glass office of 97m2 is located on the First Floor and has a view of the internal warehouse. A further executive office of 49m2 is located on level 2 and is fully serviced with amenities.