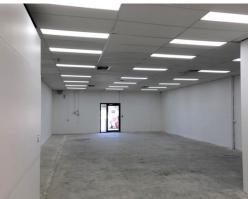

## In the heart of the vibrant Falcon Commercial Hub

Premises: Unit 3

**Area m<sup>2</sup>:** 162

**Rent:** \$24,000 - \$36,000 p.a. plus

GST

Net/Gross: Net

**Outgoings:** \$16,057

Flexible area available 80sqm to 162sqm.