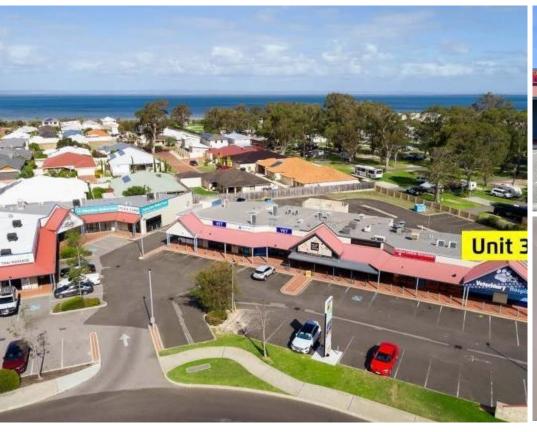

## In the heart of the vibrant Falcon Commercial Hub

Premises: Unit 3

**Area m<sup>2</sup>:** 162

**Rent:** \$24,000 - \$36,000 p.a. plus

GST

Net/Gross: Net

**Outgoings:** \$16,057

#### ocation:

Strategically situated next to the busy Old Coast Rd, between Estuary and Ocean in the fast growing City of Mandurah. Falcon enjoys strong ongoing population growth, a desirable coastal location and heavy tourist visitation.

### **Description:**

- Busy medical / retail centre
- Popular tourist destination
- Suits a variety of uses

This exciting opportunity would be ideal for allied health, professional offices or retail space. Situated right in the heart of the vibrant Falcon commercial hub, your business will enjoy excellent exposure to potential clientele generated from existing tenants. These include Falcon Medical Centre, Falcon Pharmacy and the popular Miami Bakehouse plus other quality businesses in this high-profile location.